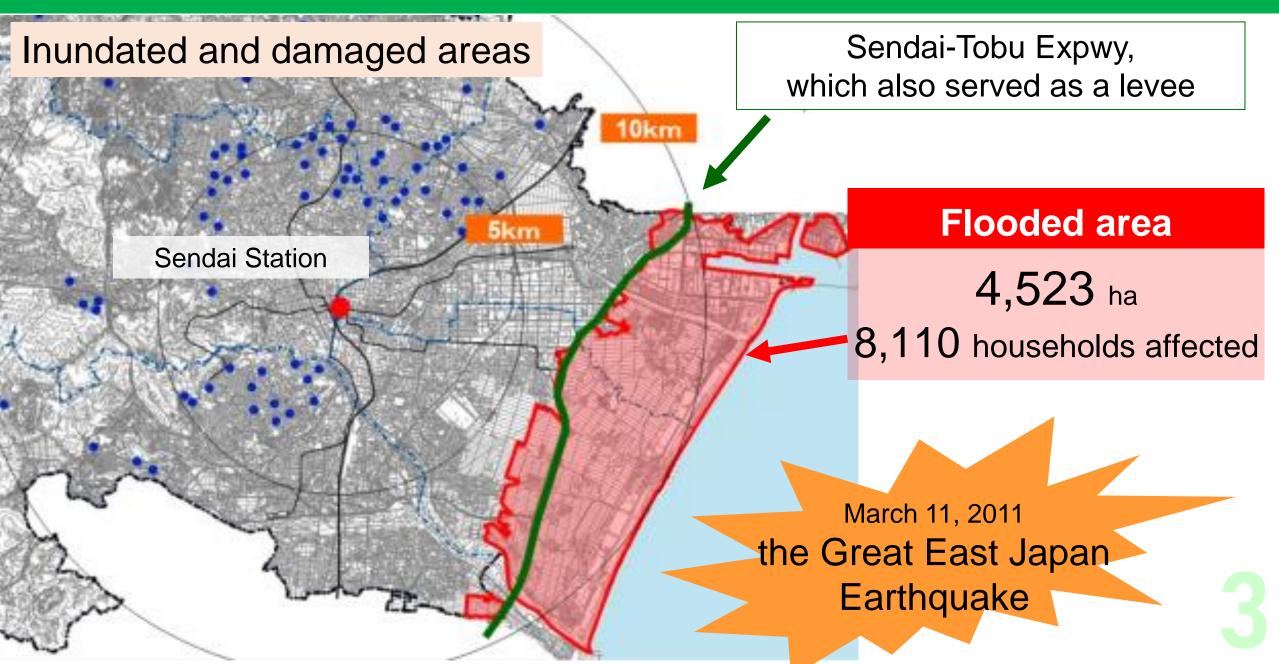

#### 2 Learning from GEJE

#### **2** Learning from GEJE

#### Lessons from Past Earthquakes

Multiple defenses in anticipation of a Miyagi offshore earthquake resulted in **minimizing damage** and contributing to prompt **recovery and reconstruction efforts** 