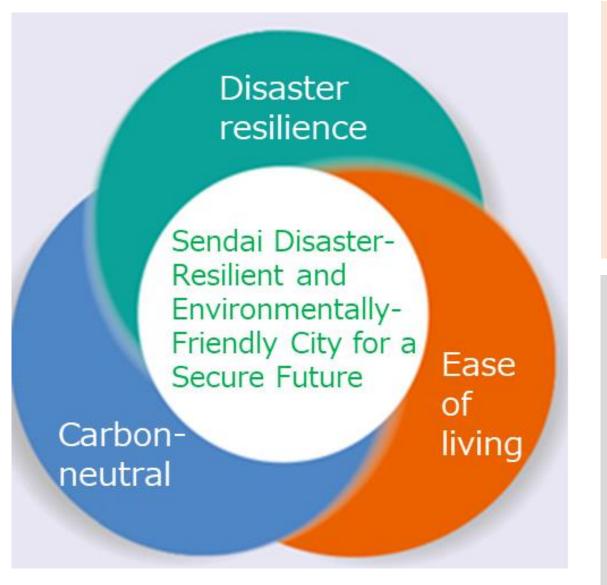

#### Background

- History of building Sendai as an environmental city
- Experiences and Lessons of Major Earthquakes and the Earthquake Disaster Reconstruction Plan
- The WCDRR was held in Sendai and the Sendai Framework for DRR was adopted