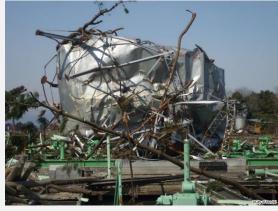

#### Lessons from Past Earthquakes

Multiple defenses in anticipation of a Miyagi offshore earthquake resulted in **minimizing damage** and contributing to prompt **recovery and reconstruction efforts** 