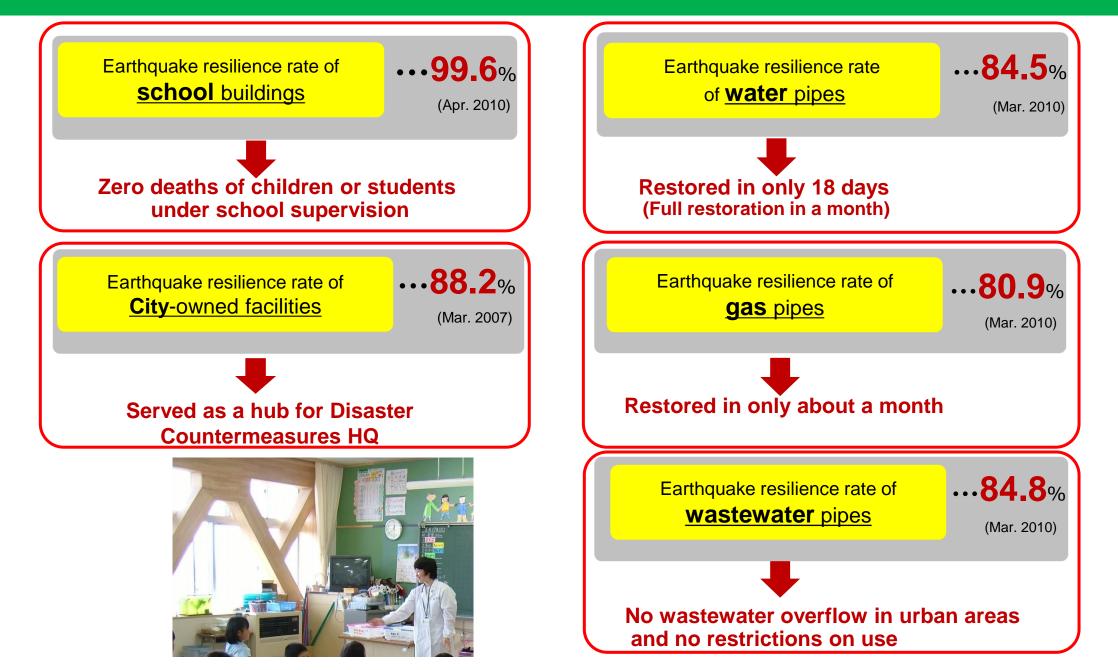

#### Lessons from Past Earthquakes

Multiple defenses in anticipation of a Miyagi offshore earthquake resulted in **minimizing damage** and contributing to prompt **recovery and reconstruction efforts** 