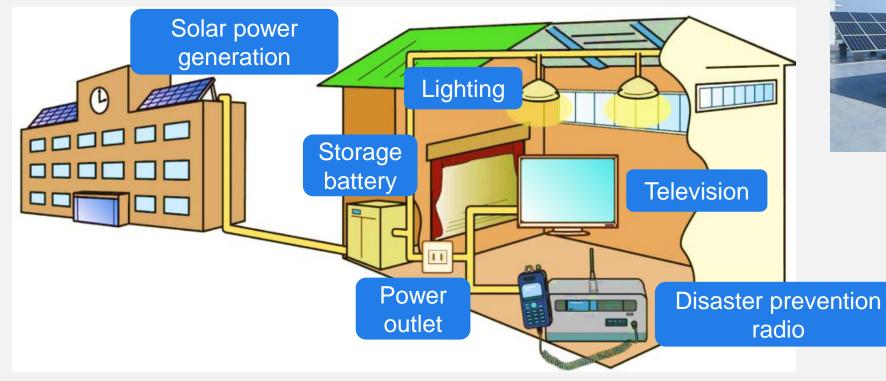

# Energy efficiency measures at designated evacuation centers Installation of disaster resilient solar panels