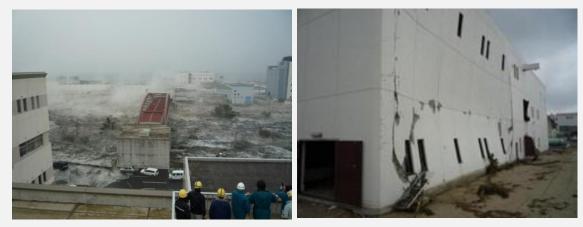

#### Lessons from Past Earthquakes

Multiple defenses in anticipation of a Miyagi offshore earthquake resulted in **minimizing damage** and contributing to prompt **recovery and reconstruction efforts** 