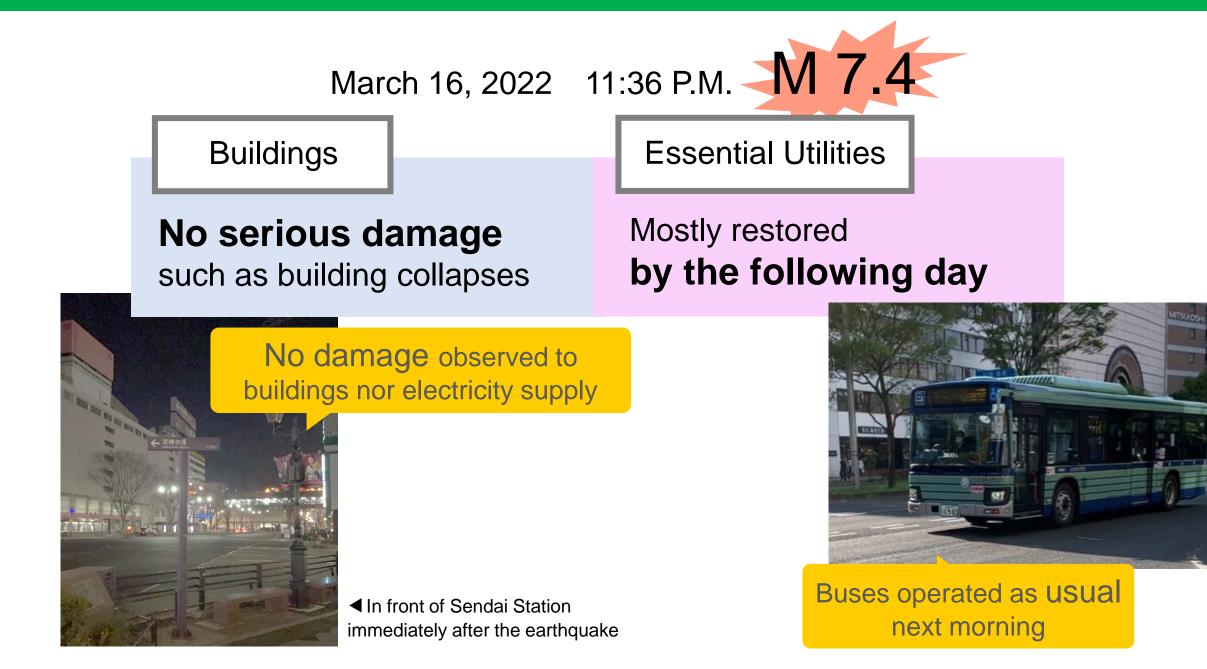

#### Lessons from Past Earthquakes

Multiple defenses in anticipation of a Miyagi offshore earthquake resulted in **minimizing damage** and contributing to prompt **recovery and reconstruction efforts** 